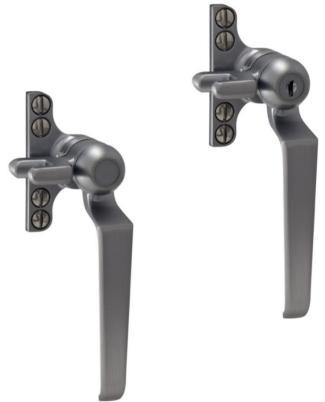

## **B195 Straight Classic Handle 4-Hole Backplate**

B195N09F – Non Locking B195K09F – Key Locking

## PRODUCT FEATURES & TECHNICAL INFORMATION

- Traditionally fitted on steel windows, however can also be fitted on timber frame (when used with timber frame accessories)
- Night Vent operation integrated
- Backplate can be replaced with a 2-hole version (screw or rivet)
- Available as Duplex and Triplex window system
- Suitable for M5 countersunk fixing screws
- Available in several finishes or matching RAL finish on request
- Complimentary B395 design pegstay available in 3 sizes
- Complimentary door handles and escutcheons available for suited look