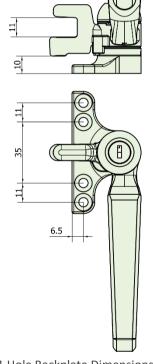

## **B195 Straight Classic Handle 4-Hole Backplate**

B195N09F – Non Locking B195K09F – Key Locking

## PRODUCT FEATURES & TECHNICAL INFORMATION

- Traditionally fitted on steel windows, however can also be fitted on timber frame (when used with timber frame accessories)
- Night Vent operation integrated
- Backplate can be replaced with a 2-hole version (screw or rivet)
- Available as Duplex and Triplex window system
- Suitable for M5 countersunk fixing screws
- Available in several finishes or matching RAL finish on request
- Complimentary B395 design pegstay available in 3 sizes
- Complimentary door handles and escutcheons available for suited look